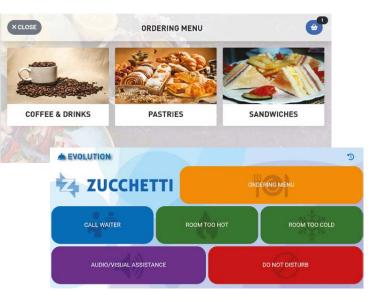

## **HIGHLIGHTS**

**PAGING FROM ROOM** 

RECEIVING VIA MOBILE DEVICE OR TEXT MESSAGE

DO NOT DISTURB MODE

ON-DEMAND ORDERING OF REFRESHEMENTS FROM ROOM

KITCHEN PRINTERS AND MONITORS

REAL-TIME RECEPTION DASHBOARD